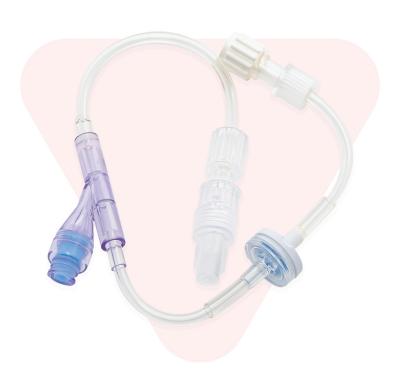

## Minimum Volume Extension Sets

Our Minimim Volume Extension Sets have an inner diameter of 1.5mm and are available in a range of lengths.

- Transparent, soft, smooth tubing
- (>) 1.5mm inner diameter
- > Female Luer lock to male Luer lock with rotating collar
- Made of non-toxic medical grade PVC

| Minimum Volume Extension Sets |                                                                                                          |        |                         | STERILE    |
|-------------------------------|----------------------------------------------------------------------------------------------------------|--------|-------------------------|------------|
| RE-ORDER                      | DESCRIPTION                                                                                              | LENGTH | ACCESS                  | CARTON QTY |
| IV051002                      | Minimum Volume Extension Set with Female Luer<br>Lock to Male Luer Lock and Rotating Collar (RC)         | 600cm  | -                       | 50         |
| IV051003                      | Minimum Volume Extension Set with Injection Site Female Luer Lock to Male Luer Lock & RC                 | 165cm  | Standard Injection Site | 100        |
| IV051004                      | Minimum Volume Extension Set with NAS Luer Lock to Male Luer Lock and RC                                 | 165cm  | Needleless Access Site  | 100        |
| IV051006                      | Minimum Volume Extension Set with<br>NAS, Non-Return valve, Female<br>Luer Lock to Male Luer Lock and RC | 20cm   | Needleless Access Site  | 100        |
| IV051010                      | Minimum Volume Extension Set with<br>Anti-Siphon Valve                                                   | 150cm  | -                       | 100        |