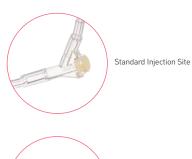

| Minimum Volume Extension Sets |                                                                                                          |        |                         | STERILE    |
|-------------------------------|----------------------------------------------------------------------------------------------------------|--------|-------------------------|------------|
| RE-ORDER                      | DESCRIPTION                                                                                              | LENGTH | ACCESS                  | CARTON QTY |
| IV051002                      | Minimum Volume Extension Set with Female Luer<br>Lock to Male Luer Lock and Rotating Collar (RC)         | 600cm  | -                       | 50         |
| IV051003                      | Minimum Volume Extension Set with Injection Site Female Luer Lock to Male Luer Lock & RC                 | 165cm  | Standard Injection Site | 100        |
| IV051004                      | Minimum Volume Extension Set with NAS Luer Lock to Male Luer Lock and RC                                 | 165cm  | Needleless Access Site  | 100        |
| IV051006                      | Minimum Volume Extension Set with<br>NAS, Non-Return valve, Female<br>Luer Lock to Male Luer Lock and RC | 20cm   | Needleless Access Site  | 100        |
| IV051010                      | Minimum Volume Extension Set with<br>Anti-Siphon Valve                                                   | 150cm  | -                       | 100        |