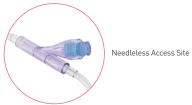

| Minimum Volume Extension Sets |                                                                                                          |        |                         | STERILE    |
|-------------------------------|----------------------------------------------------------------------------------------------------------|--------|-------------------------|------------|
| RE-ORDER                      | DESCRIPTION                                                                                              | LENGTH | ACCESS                  | CARTON QTY |
| IV051002                      | Minimum Volume Extension Set with Female Luer<br>Lock to Male Luer Lock and Rotating Collar (RC)         | 600cm  | -                       | 50         |
| IV051003                      | Minimum Volume Extension Set with Injection Site Female Luer Lock to Male Luer Lock & RC                 | 165cm  | Standard Injection Site | 100        |
| IV051004                      | Minimum Volume Extension Set with NAS Luer Lock to Male Luer Lock and RC                                 | 165cm  | Needleless Access Site  | 100        |
| IV051006                      | Minimum Volume Extension Set with<br>NAS, Non-Return valve, Female<br>Luer Lock to Male Luer Lock and RC | 20cm   | Needleless Access Site  | 100        |
| IV051010                      | Minimum Volume Extension Set with<br>Anti-Siphon Valve                                                   | 150cm  | -                       | 100        |